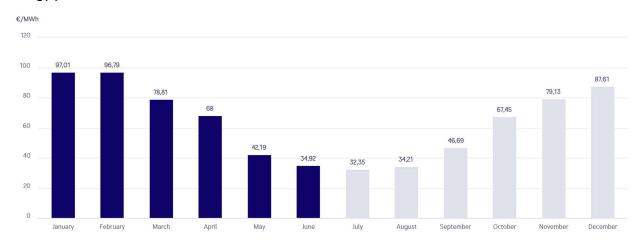

## Prices - Monthly Heating Property. Jan 1, 2025.

Energy price from Jan 1, 2025. 0% VAT.

■ Confirmed energy price ■ Prognosis for energy price

The energy price is based on the property's monthly consumption and the district heating energy price. The energy price changes every month and new prices are always updated on January 1 and July 1 for one year at a time.

During the update, we always provide the confirmed prices for the next six months and provide a price forecast for the following six months so that you always have a 12-month price visibility. Prices do not include VAT.

The energy price is based on the heat energy you use and its price. The more the property is heated and hot water is used, the more heating energy is consumed. The energy price is calculated by multiplying this consumption by the energy price for the current month.