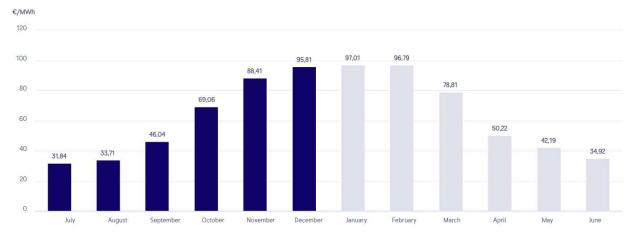

## Prices – Monthly Heating Property. Jul 1, 2024.

Energy price from Jul 1, 2024. 0% VAT.

Confirmed energy price Prognosis for energy price

Energy price is determined based on the property's monthly consumption and district heating energy price. The energy price changes every month and new prices are updated every January 1st and July first for one year at a time. During the update, we will always tell you the confirmed prices for the following six months and give a price forecast for the next six months. This way, you always have a 12-month visibility of prices.