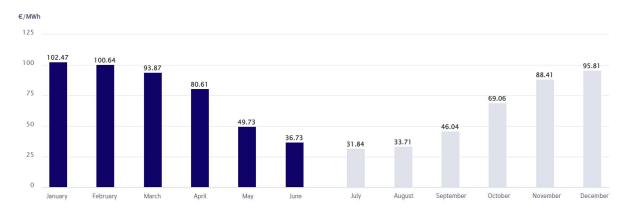

## Prices - Monthly Heating Property. Jan 1, 2024.

Energy price from Jan 1, 2024. 0% VAT.

■ Confirmed energy price ■ Prognosis for energy price

Energy price is determined based on the property's monthly consumption and district heating energy price. The energy price changes every month and new prices are updated every January 1st and July first for one year at a time. During the update, we will always tell you the confirmed prices for the following six months and give a price forecast for the next six months. This way, you always have a 12-month visibility of prices.